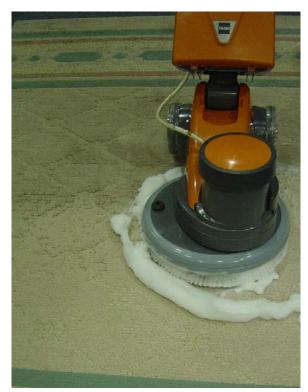

## Innovative dry foam system

It utilizes the unique dry foam generator which produces foam with only 2-10% humidity.

## •Reduced need for spray-extraction cleaning

The dry foam cleaning method maintains the high aesthetic characteristics of carpets and increases their lifetime. The frequency and therefore cost of deep cleaning is reduced by applying this intermediate dry foam method.

## Increased productivity

Compared to the bonnet cleaning method the TASKI Foam Generator is more than twice as productive. The machine is easy & comfortable to operate, even after prolonged use.

•Minimum down time As a result of the low humidity, revitalized areas can be opened to